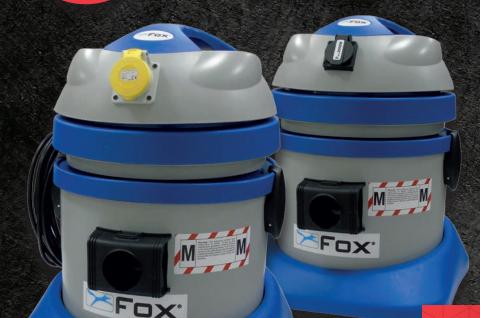

## 21L M-CLASS VACUUM EXTRACTOR

**3 YEAR** WARRANTY

Compact M-class vacuum for strong reliable performance, coupled with a power take-off socket for automatic start-up and delayed shutdown. Compact size is ideal for site and workshop use. Available in 240v and 110v.

**List Price:** £349.00

(standard discounts apply)

F50-812-240

## **STANDARD EQUIPMENT**

1 x Cartridge Filter, 1 x Dust Bag, 2m Hose, Floor wand and accessories (steel combined nozzle, little nozzle, crevice tool, dusting brush and flexible coupling for electric tools)

F50-812-110

**VISIT** www.darttoolgroup.com +44 (0)1592 652900 CALL **EMAIL** sales@darttoolgroup.com

Find out more darttoolgroup.com